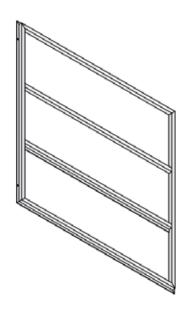

Power Factor    | Pf>0.9                                                                     |
| Number of beads | 456PCS                                                                     |
| LED Type        | SMD2835                                                                    |
| CRI             | Ra>80                                                                      |
| Lumen           | 100±5%lm/ω                                                                 |
| Warranty        | 3years                                                                     |
| Application     | office, factory, supermarket, hotel, school,<br>hospital, restaurant, etc. |









#### Recessed Installation



#### Surface Mounted Installation



#### Suspension Installation





### Diagram

















#### Warning

- · This product should be installed or maintained by trained electricians.
- Check integrality of the products when unpack the package and make sure there are no any damages, otherwise please call distributors for replacement.
- The distance between the light fixture and any flammable materials must be more than 20cm. The distance between the upper part of the installed light fixture and the ceiling must not be less than 2cm. The light fixture must not be installed into ceilings or walls that contain heat-insulating material.
- · Please make sure to cut off power supply before installation, replacement or removal.
- · Please read manual carefully and wire correctly.
- · Do not remove the stickers on drivers or light fixtures
- · Never leave children unattende