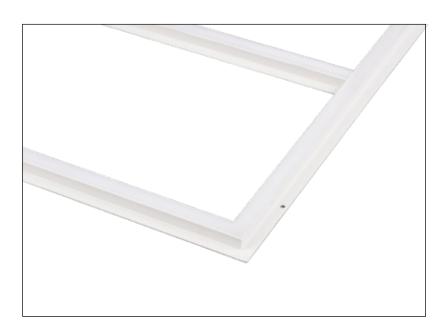

Factor    | Pf>0.9                                                                     |
| Number of beads | 456PCS                                                                     |
| LED Type        | SMD2835                                                                    |
| CRI             | Ra>80                                                                      |
| Lumen           | 100±5%lm/ω                                                                 |
| Warranty        | 3years                                                                     |
| Application     | office, factory, supermarket, hotel, school,<br>hospital, restaurant, etc. |









#### Recessed Installation



#### Surface Mounted Installation



#### Suspension Installation





### Diagram

















#### Warning

- · This product should be installed or maintained by trained electricians.
- Check integrality of the products when unpack the package and make sure there are no any damages, otherwise please call distributors for replacement.
- The distance between the light fixture and any flammable materials must be more than 20cm. The distance between the upper part of the installed light fixture and the ceiling must not be less than 2cm. The light fixture must not be installed into ceilings or walls that contain heat-insulating material.
- · Please make sure to cut off power supply before installation, replacement or removal.
- · Please read manual carefully and wire correctly.
- · Do not remove the stickers on drivers or light fixtures
- · Never leave children unattended in t