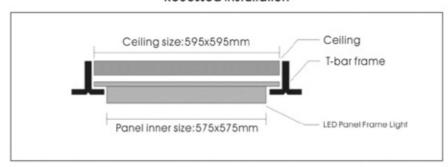

ge   | AC220-240V                                                                 |
| Power Factor    | Pf>0.9                                                                     |
| Number of beads | 456PCS                                                                     |
| LED Type        | SMD2835                                                                    |
| CRI             | Ra>80                                                                      |
| Lumen           | 100±5%lm/ω                                                                 |
| Warranty        | 3years                                                                     |
| Application     | office, factory, supermarket, hotel, school,<br>hospital, restaurant, etc. |









#### Recessed Installation



#### Surface Mounted Installation



#### Suspension Installation





### Diagram

















#### Warning

- · This product should be installed or maintained by trained electricians.
- Check integrality of the products when unpack the package and make sure there are no any damages, otherwise please call distributors for replacement.
- The distance between the light fixture and any flammable materials must be more than 20cm. The distance between the upper part of the installed light fixture and the ceiling must not be less than 2cm. The light fixture must not be installed into ceilings or walls that contain heat-insulating material.
- · Please make sure to cut off power supply before installation, replacement or removal.
- · Please read manual carefully and wire correctly.
- · Do n