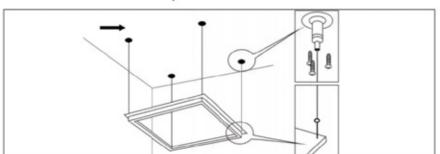

|
| Power Factor    | Pf>0.9                                                                     |
| Number of beads | 456PCS                                                                     |
| LED Type        | SMD2835                                                                    |
| CRI             | Ra>80                                                                      |
| Lumen           | 100±5%lm/ω                                                                 |
| Warranty        | 3years                                                                     |
| Application     | office, factory, supermarket, hotel, school,<br>hospital, restaurant, etc. |









#### Recessed Installation



#### Surface Mounted Installation



#### Suspension Installation





### Diagram

















#### Warning

- · This product should be installed or maintained by trained electricians.
- Check integrality of the products when unpack the package and make sure there are no any damages, otherwise please call distributors for replacement.
- The distance between the light fixture and any flammable materials must be more than 20cm. The distance between the upper part of the installed light fixture and the ceiling must not be less than 2cm. The light fixture must not be installed into ceilings or walls that contain heat-insulating material.
- · Please make sure to cut off power supply before installation, replacement or removal.
- · Please read manual carefully and wire correctly.
- · Do not remove the stickers on drivers or light fixtures
- · Never leave c