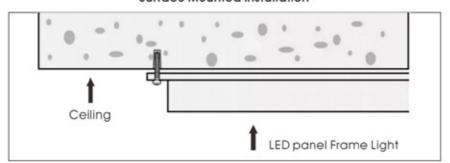

|
| Power Factor    | Pf>0.9                                                                     |
| Number of beads | 456PCS                                                                     |
| LED Type        | SMD2835                                                                    |
| CRI             | Ra>80                                                                      |
| Lumen           | 100±5%lm/ω                                                                 |
| Warranty        | 3years                                                                     |
| Application     | office, factory, supermarket, hotel, school,<br>hospital, restaurant, etc. |









#### Recessed Installation



#### Surface Mounted Installation



#### Suspension Installation





### Diagram

















#### Warning

- · This product should be installed or maintained by trained electricians.
- Check integrality of the products when unpack the package and make sure there are no any damages, otherwise please call distributors for replacement.
- The distance between the light fixture and any flammable materials must be more than 20cm. The distance between the upper part of the installed light fixture and the ceiling must not be less than 2cm. The light fixture must not be installed into ceilings or walls that contain heat-insulating material.
- · Please make sure to cut off power supply before installation, replacement or removal.
- · Please read manual carefully and wire correctly.
- · Do not remove the stickers on drivers or