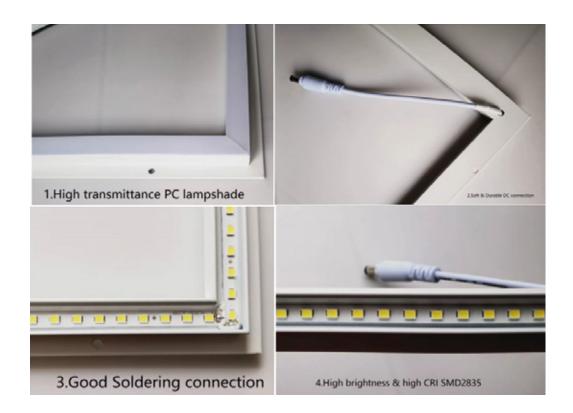

#### **Features:**

- Cost-effectiveness, High brightness, Energy saving, Recessed
  Ceiling Lights
- Unique and Innovative Design of Checks, provides a very welcoming experience for your customers
- ▶ These fittings replace the standard LED 60 x 60 panel light, easily sitting around the edge of the tile by simply placing the checks grid tile back on top. Gives a very unique effect, visually appealing and modern.
- ▶ Use in offices, retail shops, and hospitality sectors to illuminate the area with the existing ceiling grid 60 x 60.
- Lightweight for easy installation & storage
- Emergency Battery Pack and Hanging Kits available as an add-on

## **Technical Specifications:**

| Watt            | 40W                                                                        |
|-----------------|----------------------------------------------------------------------------|
| LED Colour      | 6000K only                                                                 |
| LED Driver      | EU Standard                                                                |
| Input Voltage   | AC220-240V                                                                 |
| Power Factor    | Pf>0.9                                                                     |
| Number of beads | 456PCS                                                                     |
| LED Type        | SMD2835                                                                    |
| CRI             | Ra>80                                                                      |
| Lumen           | 100±5%lm/ω                                                                 |
| Warranty        | 3years                                                                     |
| Application     | office, factory, supermarket, hotel, school,<br>hospital, restaurant, etc. |