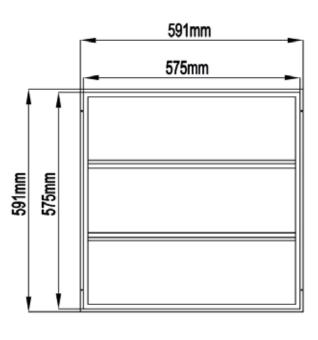

wer Factor    | Pf>0.9                                                                     |
| Number of beads | 456PCS                                                                     |
| LED Type        | SMD2835                                                                    |
| CRI             | Ra>80                                                                      |
| Lumen           | 100±5%lm/ω                                                                 |
| Warranty        | 3years                                                                     |
| Application     | office, factory, supermarket, hotel, school,<br>hospital, restaurant, etc. |









#### Recessed Installation



#### Surface Mounted Installation



#### Suspension Installation





### Diagram

















#### Warning

- · This product should be installed or maintained by trained electricians.
- Check integrality of the products when unpack the package and make sure there are no any damages, otherwise please call distributors for replacement.
- The distance between the light fixture and any flammable materials must be more than 20cm. The distance between the upper part of the installed light fixture and the ceiling must not be less than 2cm. The light fixture must not be installed into ceilings or walls that contain heat-insulating material.
- · Please make sure to cut off power supply before installation, replacement or removal.
- · Please read manual carefully and wire correctly.
- · Do not remove the stickers on drivers or light fixtures
- · Never leave children unattended