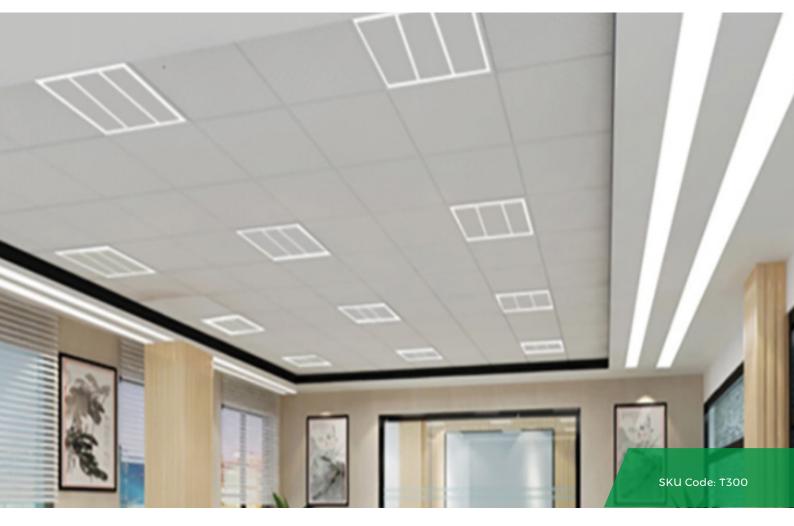

#### **Features:**

- Cost-effectiveness, High brightness, Energy saving, Recessed
  Ceiling Lights
- Unique and Innovative Design of Checks, provides a very welcoming experience for your customers
- ▶ These fittings replace the standard LED 60 x 60 panel light, easily sitting around the edge of the tile by simply placing the checks grid tile back on top. Gives a very unique effect, visually appealing and modern.
- ▶ Use in offices, retail shops, and hospitality sectors to illuminate the area with the existing ceiling grid 60 x 60.
- Lightweight for easy installation & storage
- Emergency Battery Pack and Hanging Kits available as an add-on